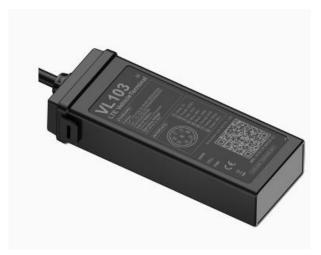

# OT-VL103 - Wired Device

#### **OT-VL103**

### Wired Asset Trackers with Buzzer option

The perfect unit for: Golf Course Fleets.

Up to 15 second location updates while moving

•Trip/History Reports

•Geofence Alerts

•Direct to 9-90 v Power

•Unlimited Real-Time Tracking

The OneTrac GPS OT-VL103 is a 4G LTE GPS tracker designed mainly for the management of vehicles. **Its 9-90V input voltage range makes it compatible with a wide variety of golf carts**. An advanced GPS antenna ensures strong signal acquisition and more accurate positioning. With multiple alerts, these units can help facilities manager their fleets and course traffic.