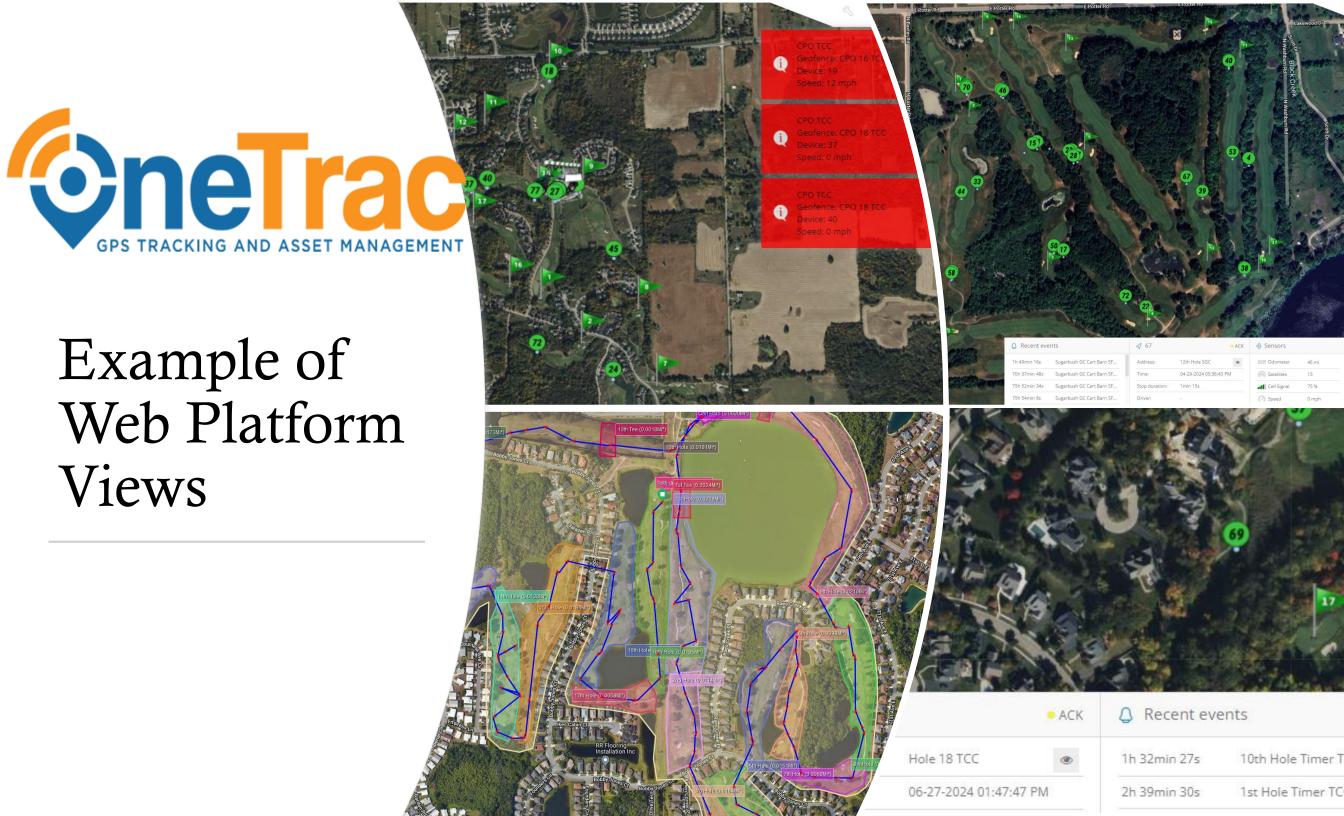

#### Geofencing

Geofencing with alerts are perfect for Cart Path Only days or to be notified if a cart goes into a restricted area

www.onetrac.pro

**Cart Monitoring System** – The OT-VL03 GPS Tracker units coupled with our tracking platform allow facilities to keep track of all their assets. The unlimited amounts of geofencing ,alerts and reporting can give you the control over a wide variety of issues that tend to arise during the day.

**Pace of Play**— With the use of geofencing we are able to establish our pace timer for holes 1 & 10 giving you up to the second information on when the cart has teed off.

Installation – Installation is a breeze with the ability to connect to any power source ranging from 9-90 volts. The units can be connected under the seats directly to the battery or for added security they can be installed in the dashboard by tapping into a power and ground line.

Cart Monitoring System – The OT VL-103 GPS Trackers and web-based tracking units coupled with our tracking platform allow facilities to keep track of all their players. The unlimited amounts of geofencing ,alerts and reporting can give you the control over a wide variety of issues that tend to arise during the day. Our new buzzer add on option allows for audible notifications to the players when they have entered off-limit areas.

**Pace of Play**— With the use of geofencing we are able to establish our pace timer for holes 1 & 10 giving you up to the second information on when the cart has teed off.

Installation – Installation is a breeze with the ability to connect to any power source ranging from 9-90 volts. The units can be connected under the seats directly to the battery or for added security they can be installed in the dashboard by tapping into a power