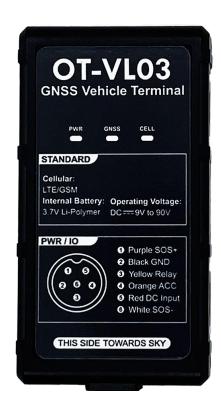

## OT-VL03 - Wired Device

#### OT-VL03

#### Wired Asset Trackers

The perfect unit for: Golf Carts Personal or Fleets, Mowers & Utility Vehicles
Up to 15 second location updates while moving
•Trip/History Reports
•Geofence Alerts
•Direct to 9-90 v Power
•Unlimited Real-Time Tracking

The OneTrac GPS OT-VL03 is a 4G LTE GPS tracker designed mainly for the management of vehicles. **Its 9-90V input voltage range makes it compatible with a wide variety of vehicles**. An advanced GPS antenna ensures strong signal acquisition and more accurate positioning. With multiple alerts, these units can help facilities manager their fleets and course traffic.