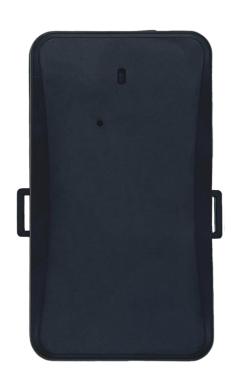

# OT-LL01 - Battery Operated Device

#### OT-LL01

OneTrac GPS OT-LLO1 Battery Powered Walking Tracker

Perfect for the course looking to monitor play with walkers

•Updates from 30

•Perfect for Clubs with Walkers

•Geofence Alerts

•Low Battery Alerts

The OneTrac GPS OT-LLO1 is a LTE Tracker with a rechargeable 10,000mAh Battery.

**Walker Monitoring System –** The OT-LL01 GPS Trackers units coupled with our tracking platform allow facilities to keep track of all their players. The unlimited amounts of geofencing ,alerts and reporting can give you the control over a wide variety of issues that tend to arise during the day.