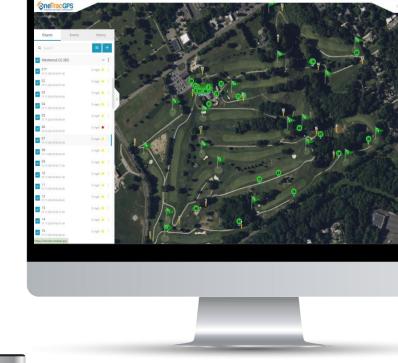

#### **Monitor Carts and Equipment**

Google Map and Satellite Views. Know where they are and where they have been.

#### **Simple Cart History and Reporting**

Go back in time to view where the cart has driven throughout the day, week or month.

#### **Locate Each Player & Time On Course**

Find the Player quickly with our object tab and obtain time on course with timers on 1 & 10

#### Geofencing

Geofencing with alerts are perfect for Cart Path Only days or to be notified if a cart goes into a restricted area

www.onetrac.pro